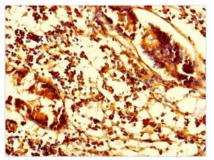

Immunohistochemistry of paraffin-embedded human appendix tissue using CSB-PA811625LA01HU at dilution of 1:100

Immunohistochemistry of paraffin-embedded human liver tissue using CSB-PA811625LA01HU at dilution of 1:100