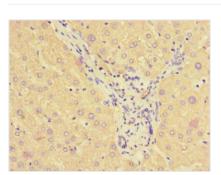

Immunohistochemistry of paraffin-embedded human appendix tissue using CSB-PA811625LA01HU at dilution of 1:100

Immunohistochemistry of paraffin-embedded human liver tissue using CSB-PA811625LA01HU at dilution of 1:100