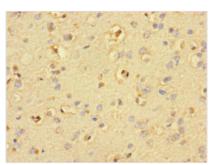

Image

Immunofluorescent analysis of MCF-7 cells using CSB-PA856922LA01HU at dilution of 1:100 and Alexa Fluor 488-congugated AffiniPure Goat Anti-Rabbit IgG(H+L)

Immunohistochemistry of paraffin-embedded human brain tissue using CSB-PA856922LA01HU at dilution of 1:100