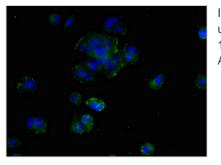

Image

Immunofluorescent analysis of MCF-7 cells using CSB-PA856922LA01HU at dilution of 1:100 and Alexa Fluor 488-congugated AffiniPure Goat Anti-Rabbit IgG(H+L)

Immunohistochemistry of paraffin-embedded human brain tissue using CSB-PA856922LA01HU at dilution of 1:100