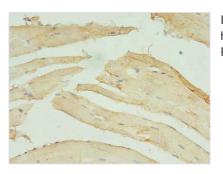

Image

Immunohistochemistry of paraffin-embedded human skeletal muscle tissue using CSB-PA022888HA01HU at dilution of 1:100

Immunohistochemistry of paraffin-embedded human pancreatic tissue using CSB-PA022888HA01HU at dilution of 1:100