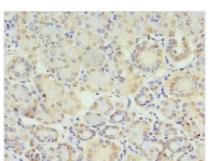

Image

Immunohistochemistry of paraffin-embedded human skeletal muscle tissue using CSB-PA022888HA01HU at dilution of 1:100

Immunohistochemistry of paraffin-embedded human pancreatic tissue using CSB-PA022888HA01HU at dilution of 1:100