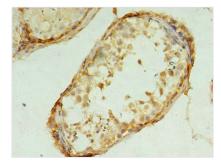

Immunohistochemistry of paraffin-embedded human testis tissue using CSB-PA023894LA01HU at dilution of 1:100

Immunohistochemistry of paraffin-embedded human adrenal gland tissue using CSB-PA023894LA01HU at dilution of 1:100