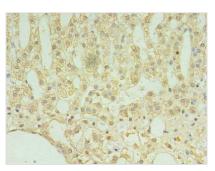

Immunohistochemistry of paraffin-embedded human testis tissue using CSB-PA023894LA01HU at dilution of 1:100

Immunohistochemistry of paraffin-embedded human adrenal gland tissue using CSB-PA023894LA01HU at dilution of 1:100