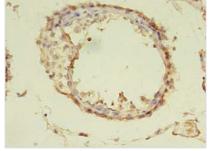

## **TUBA1A** Antibody

| Product Code               | CSB-PA754656LA01HU                                                                                                                                       |
|----------------------------|----------------------------------------------------------------------------------------------------------------------------------------------------------|
| Storage                    | Upon receipt, store at -20°C or -80°C. Avoid repeated freeze.                                                                                            |
| Uniprot No.                | Q71U36                                                                                                                                                   |
| Immunogen                  | Recombinant Human Tubulin alpha-1A chain protein (30-229AA)                                                                                              |
| Raised In                  | Rabbit                                                                                                                                                   |
| Species Reactivity         | Human                                                                                                                                                    |
| <b>Tested Applications</b> | ELISA, IHC; Recommended dilution: IHC:1:20-1:200                                                                                                         |
| Form                       | Liquid                                                                                                                                                   |
| Conjugate                  | Non-conjugated                                                                                                                                           |
| Storage Buffer             | Preservative: 0.03% Proclin 300<br>Constituents: 50% Glycerol, 0.01M PBS, PH 7.4                                                                         |
| Purification Method        | >95%, Protein G purified                                                                                                                                 |
| Isotype                    | IgG                                                                                                                                                      |
| Clonality                  | Polyclonal                                                                                                                                               |
| Alias                      | Tubulin alpha-1A chain (Alpha-tubulin 3) (Tubulin B-alpha-1) (Tubulin alpha-3 chain) [Cleaved into: Detyrosinated tubulin alpha-1A chain], TUBA1A, TUBA3 |
| Immunogen Species          | Homo sapiens (Human)                                                                                                                                     |
| Research Area              | Isotype/Loading Controls                                                                                                                                 |
| Target Names               | TUBA1A                                                                                                                                                   |
| Image                      | Immunohistochemistry of paraffin-embedded                                                                                                                |

Immunohistochemistry of paraffin-embedded human testis tissue using CSB-PA754656LA01HU at dilution of 1:100

1