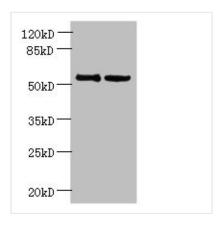

Western blot

All lanes: UTP15 antibody at 5µg/ml Lane 1: Hela whole cell lysate Lane 2: HepG2 whole cell lysate

Secondary

Goat polyclonal to rabbit IgG at 1/10000 dilution

Predicted band size: 59, 37, 57 kDa Observed band size: 59 kDa