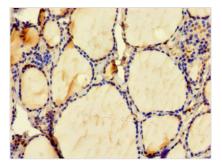

## ZMAT4 Antibody

| Product Code        | CSB-PA867172LA01HU                                                               |
|---------------------|----------------------------------------------------------------------------------|
| Storage             | Upon receipt, store at -20°C or -80°C. Avoid repeated freeze.                    |
| Uniprot No.         | Q9H898                                                                           |
| Immunogen           | Recombinant Human Zinc finger matrin-type protein 4 protein (1-153AA)            |
| Raised In           | Rabbit                                                                           |
| Species Reactivity  | Human                                                                            |
| Tested Applications | ELISA, IHC; Recommended dilution: IHC:1:20-1:200                                 |
| Form                | Liquid                                                                           |
| Conjugate           | Non-conjugated                                                                   |
| Storage Buffer      | Preservative: 0.03% Proclin 300<br>Constituents: 50% Glycerol, 0.01M PBS, PH 7.4 |
| Purification Method | >95%, Protein G purified                                                         |
| lsotype             | IgG                                                                              |
| Clonality           | Polyclonal                                                                       |
| Alias               | Zinc finger matrin-type protein 4, ZMAT4                                         |
| Immunogen Species   | Homo sapiens (Human)                                                             |
| Research Area       | Others                                                                           |
| Target Names        | ZMAT4                                                                            |
| Image               | Immunohistochemistry of paraffin-embedded                                        |

Immunohistochemistry of paraffin-embedded human thyroid tissue using CSB-PA867172LA01HU at dilution of 1:100

1