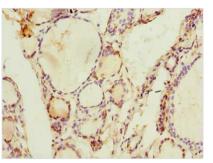

Immunohistochemistry of paraffin-embedded human lung tissue using CSB-PA850249LA01HU at dilution of 1:100

Immunohistochemistry of paraffin-embedded human thyroid tissue using CSB-PA850249LA01HU at dilution of 1:100