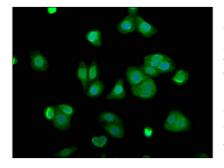

## **CUSABIO TECHNOLOGY LLC**

🕜 Tel: +1-301-363-4651 🛛 🖂 Email: cusabio@cusabio.com 🧿 Website: www.cusabio.com 🍙

Immunofluorescence staining of HepG2 cells with CSB-PA850249LA01HU at 1:100, counterstained with DAPI. The cells were fixed in 4% formaldehyde, permeabilized tissue using 0.2% Triton X-100 and blocked in 10% normal Goat Serum. The cells were then incubated with the antibody overnight at 4°C.The secondary antibody was Alexa Fluor 488-congugated AffiniPure Goat Anti-Rabbit IgG (H+L).