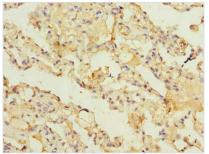

Immunohistochemistry of paraffin-embedded human lung tissue using CSB-PA850249LA01HU at dilution of 1:100

Immunohistochemistry of paraffin-embedded human thyroid tissue using CSB-PA850249LA01HU at dilution of 1:100