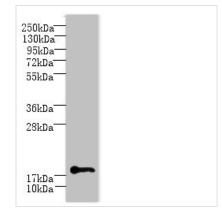

Western blot

All lanes: C1orf123 antibody at 8µg/ml + Mouse

brain tissue Secondary

Goat polyclonal to rabbit IgG at 1/10000 dilution

Predicted band size: 18 kDa Observed band size: 18 kDa

Immunohistochemistry of paraffin-embedded human liver tissue using CSB-PA873673LA01HU at dilution of 1:100