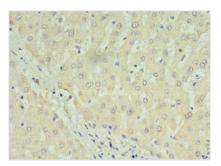

Western blot

All lanes: C1orf123 antibody at 8µg/ml + Mouse

brain tissue Secondary

Goat polyclonal to rabbit IgG at 1/10000 dilution

Predicted band size: 18 kDa Observed band size: 18 kDa

Immunohistochemistry of paraffin-embedded human liver tissue using CSB-PA873673LA01HU at dilution of 1:100