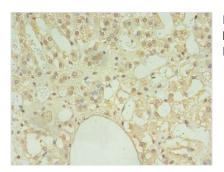

## Image

Immunohistochemistry of paraffin-embedded human adrenal gland tissue using CSB-PA005783LA01HU at dilution of 1:100

1

🕜 Tel: +1-301-363-4651 🛛 🖂 Email: cusabio@cusabio.com 🥥 Website: www.cusabio.com 🍙