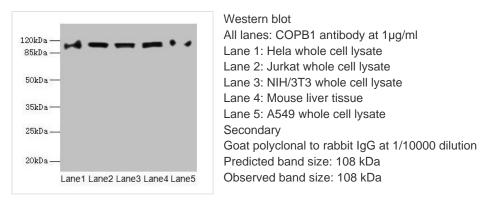

## COPB1 Antibody

| Product Code        | CSB-PA005783LA01HU                                                               |
|---------------------|----------------------------------------------------------------------------------|
| Storage             | Upon receipt, store at -20°C or -80°C. Avoid repeated freeze.                    |
| Uniprot No.         | P53618                                                                           |
| Immunogen           | Recombinant Human Coatomer subunit beta protein (2-200AA)                        |
| Raised In           | Rabbit                                                                           |
| Species Reactivity  | Human, Mouse                                                                     |
| Tested Applications | ELISA, WB, IHC; Recommended dilution: WB:1:500-1:2000, IHC:1:20-1:200            |
| Form                | Liquid                                                                           |
| Conjugate           | Non-conjugated                                                                   |
| Storage Buffer      | Preservative: 0.03% Proclin 300<br>Constituents: 50% Glycerol, 0.01M PBS, PH 7.4 |
| Purification Method | Antigen Affinity Purified                                                        |
| Isotype             | lgG                                                                              |
| Clonality           | Polyclonal                                                                       |
| Alias               | Coatomer subunit beta (Beta-coat protein) (Beta-COP), COPB1, COPB                |
| Immunogen Species   | Homo sapiens (Human)                                                             |
| Research Area       | Others                                                                           |
| Target Names        | COPB1                                                                            |
|                     |                                                                                  |