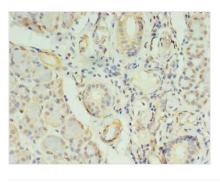

io.com

Immunohistochemistry of paraffin-embedded human pancreatic tissue using CSB-PA005783LA01HU at dilution of 1:100