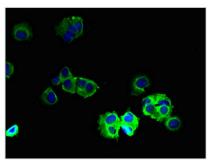

Immunohistochemistry of paraffin-embedded human testis tissue using CSB-PA009147LA01HU at dilution of 1:100

Immunofluorescent analysis of MCF-7 cells using CSB-PA009147LA01HU at dilution of 1:100 and Alexa Fluor 488-congugated AffiniPure Goat Anti-Rabbit IgG(H+L)