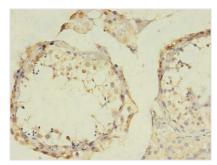

Immunohistochemistry of paraffin-embedded human testis tissue using CSB-PA009147LA01HU at dilution of 1:100

Immunofluorescent analysis of MCF-7 cells using CSB-PA009147LA01HU at dilution of 1:100 and Alexa Fluor 488-congugated AffiniPure Goat Anti-Rabbit IgG(H+L)