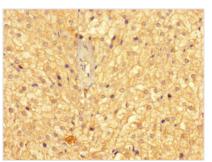

## **CUSABIO TECHNOLOGY LLC**

Immunohistochemistry of paraffin-embedded human adrenal gland tissue using CSB-PA896740LA01HU at dilution of 1:100