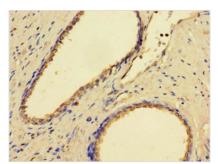

Immunohistochemistry of paraffin-embedded human prostate cancer using CSB-PA896740LA01HU at dilution of 1:100