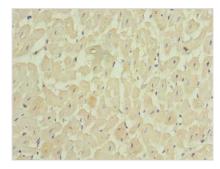

Immunohistochemistry of paraffin-embedded human heart tissue using CSB-PA713139LA01HU at dilution of 1:100

Immunohistochemistry of paraffin-embedded human skin tissue using CSB-PA713139LA01HU at dilution of 1:100