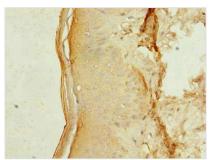

Immunohistochemistry of paraffin-embedded human heart tissue using CSB-PA713139LA01HU at dilution of 1:100

Immunohistochemistry of paraffin-embedded human skin tissue using CSB-PA713139LA01HU at dilution of 1:100