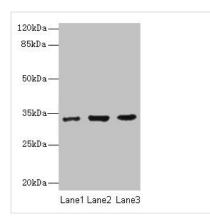

Western blot

All lanes: NAPA antibody at 7µg/ml Lane 1: 293T whole cell lysate Lane 2: Hela whole cell lysate Lane 3: K562 whole cell lysate

Secondary

Goat polyclonal to rabbit IgG at 1/10000 dilution

Predicted band size: 34 kDa Observed band size: 34 kDa