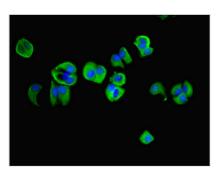

## **CUSABIO TECHNOLOGY LLC**

Immunohistochemistry of paraffin-embedded human liver cancer using CSB-PA015447LA01HU at dilution of 1:100

Immunofluorescent analysis of MCF-7 cells using CSB-PA015447LA01HU at dilution of 1:100 and Alexa Fluor 488-congugated AffiniPure Goat Anti-Rabbit IgG(H+L)