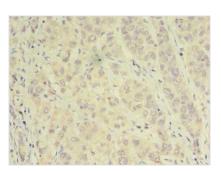

## **CUSABIO TECHNOLOGY LLC**

Immunohistochemistry of paraffin-embedded human liver cancer using CSB-PA015447LA01HU at dilution of 1:100

Immunofluorescent analysis of MCF-7 cells using CSB-PA015447LA01HU at dilution of 1:100 and Alexa Fluor 488-congugated AffiniPure Goat Anti-Rabbit IgG(H+L)