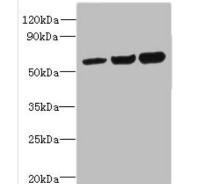

Western blot

All lanes: OSBPL2 antibody at 1µg/ml Lane 1: HepG2 whole cell lysate

Lane 2: Mouse heart tissue Lane 3: Hela whole cell lysate

Goat polyclonal to rabbit IgG at 1/10000 dilution

Predicted band size: 56, 54 kDa Observed band size: 56 kDa