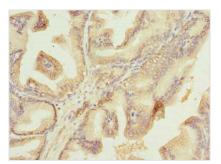

## **CUSABIO TECHNOLOGY LLC**

Immunohistochemistry of paraffin-embedded human breast cancer using CSB-PA851843HA01MO at dilution of 1:100