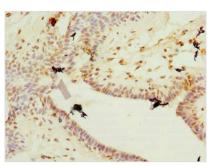

Immunohistochemistry of paraffin-embedded human prostate cancer using CSB-PA851843HA01MO at dilution of 1:100