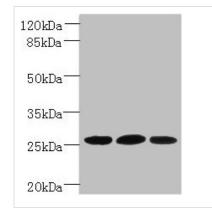

Western blot

All lanes: Plet1 antibody at 5µg/ml Lane 1: L929 whole cell lysate Lane 2: U251 whole cell lysate Lane 3: Mouse muscle tissue

Secondary

Goat polyclonal to rabbit IgG at 1/10000 dilution

Predicted band size: 26, 21 kDa Observed band size: 26 kDa