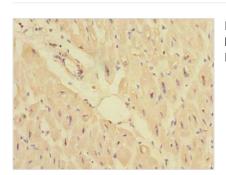

Immunohistochemistry of paraffin-embedded human liver cancer using CSB-PA842717LA01HU at dilution of 1:100

Immunohistochemistry of paraffin-embedded human heart tissue using CSB-PA842717LA01HU at dilution of 1:100