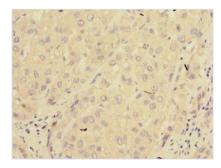

Immunohistochemistry of paraffin-embedded human liver cancer using CSB-PA842717LA01HU at dilution of 1:100

Immunohistochemistry of paraffin-embedded human heart tissue using CSB-PA842717LA01HU at dilution of 1:100