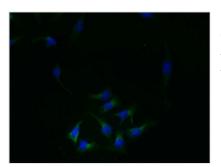

Immunofluorescent analysis of Hela cells using CSB-PA875682LA01HU at dilution of 1:100 and Alexa Fluor 488-congugated AffiniPure Goat Anti-Rabbit IgG(H+L)