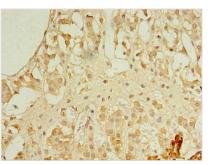

Image

1

Immunohistochemistry of paraffin-embedded human adrenal gland tissue using CSB-PA875682LA01HU at dilution of 1:100

Immunohistochemistry of paraffin-embedded human testis tissue using CSB-PA875682LA01HU at dilution of 1:100