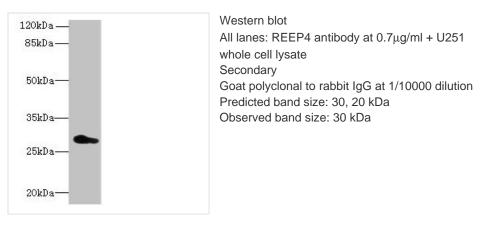

## Western Blot

Positive WB detected in: U251 whole cell lysate, A549 whole cell lysate, MCF-7 whole cell lysate, PC-3 whole cell lysate, 293 whole cell lysate All lanes: REEP4 antibody at 1:1500 Secondary Goat polyclonal to rabbit IgG at 1/50000 dilution Predicted band size: 30, 20 kDa Observed band size: 30 kDa