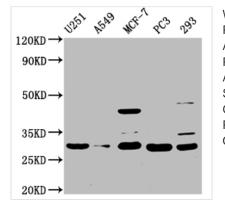

## Western Blot

Positive WB detected in: U251 whole cell lysate, A549 whole cell lysate, MCF-7 whole cell lysate, PC-3 whole cell lysate, 293 whole cell lysate All lanes: REEP4 antibody at 1:1500 Secondary Goat polyclonal to rabbit IgG at 1/50000 dilution Predicted band size: 30, 20 kDa Observed band size: 30 kDa