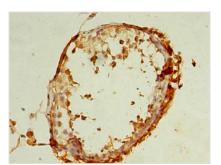

Image

1

Immunohistochemistry of paraffin-embedded human adrenal gland tissue using CSB-PA875682LA01HU at dilution of 1:100

Immunohistochemistry of paraffin-embedded human testis tissue using CSB-PA875682LA01HU at dilution of 1:100