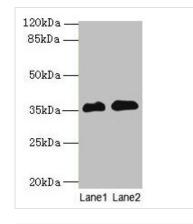

Image

Western blot All lanes: RFPL3 antibody at 8µg/ml Lane 1: Human placenta tissue Lane 2: HL60 whole cell lysate Secondary Goat polyclonal to rabbit IgG at 1/10000 dilution Predicted band size: 36, 33 kDa Observed band size: 36 kDa