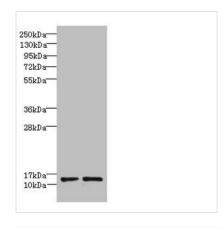

Western blot

All lanes: RPP14 antibody at 6µg/ml Lane 1: Hela whole cell lysate Lane 2: MCF-7 whole cell lysate

Secondary

Goat polyclonal to rabbit IgG at 1/10000 dilution

Predicted band size: 14 kDa Observed band size: 14 kDa