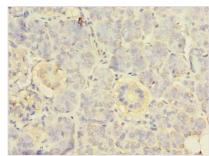

Immunohistochemistry of paraffin-embedded human pancreatic tissue using CSB-PA020402LA01HU at dilution of 1:100