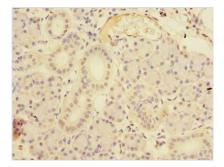

## RTP4 Antibody

| <b>Product Code</b>        | CSB-PA842659LA01HU                                                               |
|----------------------------|----------------------------------------------------------------------------------|
| Storage                    | Upon receipt, store at -20°C or -80°C. Avoid repeated freeze.                    |
| Uniprot No.                | Q96DX8                                                                           |
| Immunogen                  | Recombinant Human Receptor-transporting protein 4 protein (1-224AA)              |
| Raised In                  | Rabbit                                                                           |
| Species Reactivity         | Human, Mouse                                                                     |
| <b>Tested Applications</b> | ELISA, IHC; Recommended dilution: IHC:1:20-1:200                                 |
| Form                       | Liquid                                                                           |
| Conjugate                  | Non-conjugated                                                                   |
| Storage Buffer             | Preservative: 0.03% Proclin 300<br>Constituents: 50% Glycerol, 0.01M PBS, PH 7.4 |
| Purification Method        | >95%, Protein G purified                                                         |
| Isotype                    | IgG                                                                              |
| Clonality                  | Polyclonal                                                                       |
| Product Type               | Polyclonal Antibody                                                              |
| Immunogen Species          | Homo sapiens (Human)                                                             |
| Research Area              | Neuroscience                                                                     |
| Target Names               | RTP4                                                                             |
| Image                      | Immunohictochomietry of paraffin ombodded                                        |

Immunohistochemistry of paraffin-embedded human pancreatic tissue using CSB-PA842659LA01HU at dilution of 1:100

Immunohistochemistry of paraffin-embedded human colon cancer using CSB-PA842659LA01HU at dilution of 1:100