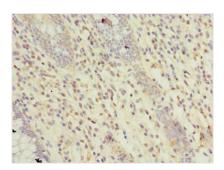

## RTP4 Antibody

| <b>Product Code</b>        | CSB-PA842659LA01HU                                                               |
|----------------------------|----------------------------------------------------------------------------------|
| Storage                    | Upon receipt, store at -20°C or -80°C. Avoid repeated freeze.                    |
| Uniprot No.                | Q96DX8                                                                           |
| Immunogen                  | Recombinant Human Receptor-transporting protein 4 protein (1-224AA)              |
| Raised In                  | Rabbit                                                                           |
| Species Reactivity         | Human, Mouse                                                                     |
| <b>Tested Applications</b> | ELISA, IHC; Recommended dilution: IHC:1:20-1:200                                 |
| Form                       | Liquid                                                                           |
| Conjugate                  | Non-conjugated                                                                   |
| Storage Buffer             | Preservative: 0.03% Proclin 300<br>Constituents: 50% Glycerol, 0.01M PBS, PH 7.4 |
| Purification Method        | >95%, Protein G purified                                                         |
| Isotype                    | IgG                                                                              |
| Clonality                  | Polyclonal                                                                       |
| Product Type               | Polyclonal Antibody                                                              |
| Immunogen Species          | Homo sapiens (Human)                                                             |
| Research Area              | Neuroscience                                                                     |
| Target Names               | RTP4                                                                             |
| Image                      | Immunohictochomietry of paraffin ombodded                                        |

Immunohistochemistry of paraffin-embedded human pancreatic tissue using CSB-PA842659LA01HU at dilution of 1:100

Immunohistochemistry of paraffin-embedded human colon cancer using CSB-PA842659LA01HU at dilution of 1:100