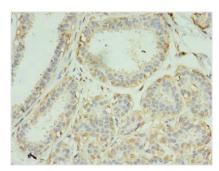

## SCAMP4 Antibody

| <b>Product Code</b>        | CSB-PA856883LA01HU                                                                             |
|----------------------------|------------------------------------------------------------------------------------------------|
| Storage                    | Upon receipt, store at -20°C or -80°C. Avoid repeated freeze.                                  |
| Uniprot No.                | Q969E2                                                                                         |
| Immunogen                  | Recombinant Human Secretory carrier-associated membrane protein 4 protein (170-228AA)          |
| Raised In                  | Rabbit                                                                                         |
| Species Reactivity         | Human                                                                                          |
| <b>Tested Applications</b> | ELISA, IHC, IF; Recommended dilution: IHC:1:20-1:200, IF:1:50-1:200                            |
| Form                       | Liquid                                                                                         |
| Conjugate                  | Non-conjugated                                                                                 |
| Storage Buffer             | Preservative: 0.03% Proclin 300<br>Constituents: 50% Glycerol, 0.01M PBS, PH 7.4               |
| Purification Method        | >95%, Protein G purified                                                                       |
| Isotype                    | IgG                                                                                            |
| Clonality                  | Polyclonal                                                                                     |
| Alias                      | Secretory carrier-associated membrane protein 4 (Secretory carrier membrane protein 4), SCAMP4 |
| Immunogen Species          | Homo sapiens (Human)                                                                           |
| Research Area              | Others                                                                                         |
| Target Names               | SCAMP4                                                                                         |
| Image                      | Immunohistochemistry of paraffin-embedded                                                      |

Immunohistochemistry of paraffin-embedded human breast cancer using CSB-PA856883LA01HU at dilution of 1:100

Immunofluorescent analysis of U251 cells using CSB-PA856883LA01HU at dilution of 1:100 and Alexa Fluor 488-congugated AffiniPure Goat Anti-Rabbit IgG(H+L)