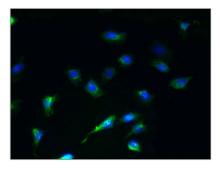

Immunohistochemistry of paraffin-embedded human breast cancer using CSB-PA856883LA01HU at dilution of 1:100

Immunofluorescent analysis of U251 cells using CSB-PA856883LA01HU at dilution of 1:100 and Alexa Fluor 488-congugated AffiniPure Goat Anti-Rabbit IgG(H+L)