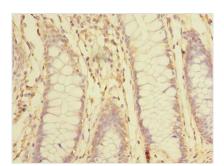

Immunohistochemistry of paraffin-embedded human placenta tissue using CSB-PA022360LA01HU at dilution of 1:100

Immunohistochemistry of paraffin-embedded human colon cancer using CSB-PA022360LA01HU at dilution of 1:100