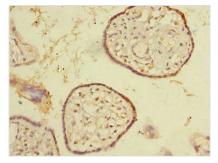

Immunohistochemistry of paraffin-embedded human placenta tissue using CSB-PA022360LA01HU at dilution of 1:100

Immunohistochemistry of paraffin-embedded human colon cancer using CSB-PA022360LA01HU at dilution of 1:100