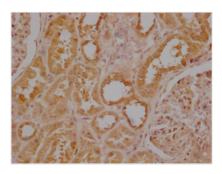

## **USP30** Antibody

| <b>Product Code</b>        | CSB-PA765106LA01HU                                                               |
|----------------------------|----------------------------------------------------------------------------------|
| Storage                    | Upon receipt, store at -20°C or -80°C. Avoid repeated freeze.                    |
| Uniprot No.                | Q70CQ3                                                                           |
| Immunogen                  | Recombinant Human Ubiquitin carboxyl-terminal hydrolase 30 protein (101-400AA)   |
| Raised In                  | Rabbit                                                                           |
| Species Reactivity         | Human                                                                            |
| <b>Tested Applications</b> | ELISA, IHC; Recommended dilution: IHC:1:20-1:200                                 |
| Form                       | Liquid                                                                           |
| Conjugate                  | Non-conjugated                                                                   |
| Storage Buffer             | Preservative: 0.03% Proclin 300<br>Constituents: 50% Glycerol, 0.01M PBS, PH 7.4 |
| Purification Method        | >95%, Protein G purified                                                         |
| Isotype                    | IgG                                                                              |
| Clonality                  | Polyclonal                                                                       |
| Product Type               | Polyclonal Antibody                                                              |
| Immunogen Species          | Homo sapiens (Human)                                                             |
| Research Area              | Cell Biology                                                                     |
| Target Names               | USP30                                                                            |
| Image                      | Immunohistochemistry of paraffin-emhedded                                        |

Immunohistochemistry of paraffin-embedded human Kidney tissue using CSB-PA765106LA01HU at dilution of 1:100

Immunohistochemistry of paraffin-embedded human liver tissue using CSB-PA765106LA01HU at dilution of 1:100