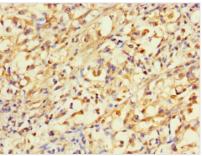

Immunohistochemistry of paraffin-embedded human gastric cancer using CSB-PA001158LA01HU at dilution of 1:100

Immunohistochemistry of paraffin-embedded human testis tissue using CSB-PA001158LA01HU at dilution of 1:100