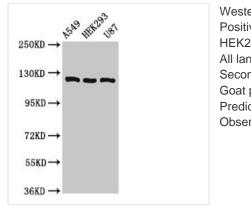

## Western Blot

Positive WB detected in: A549 whole cell lysate, HEK293 whole cell lysate, U87 whole cell lysate All lanes: ACLY antibody at 8µg/ml Secondary Goat polyclonal to rabbit IgG at 1/50000 dilution Predicted band size: 121, 120, 92 kDa Observed band size: 121 kDa