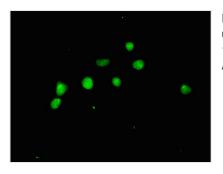

## **CUSABIO TECHNOLOGY LLC**

🕜 Tel: +1-301-363-4651 🛛 🖂 Email: cusabio@cusabio.com 📀 Website: www.cusabio.com 🌘

Immunofluorescent analysis of HepG2 cells using CSB-PA001158LA01HU at dilution of 1:100 and Alexa Fluor 488-congugated AffiniPure Goat Anti-Rabbit IgG(H+L)