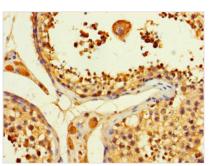

Immunohistochemistry of paraffin-embedded human gastric cancer using CSB-PA001158LA01HU at dilution of 1:100

Immunohistochemistry of paraffin-embedded human testis tissue using CSB-PA001158LA01HU at dilution of 1:100