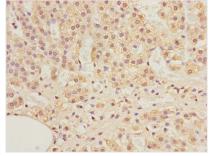

## ADAMDEC1 Antibody

| Product Code        | CSB-PA001297LA01HU                                                                                                                |
|---------------------|-----------------------------------------------------------------------------------------------------------------------------------|
| Storage             | Upon receipt, store at -20°C or -80°C. Avoid repeated freeze.                                                                     |
| Uniprot No.         | O15204                                                                                                                            |
| Immunogen           | Recombinant Human ADAM DEC1 protein (206-470AA)                                                                                   |
| Raised In           | Rabbit                                                                                                                            |
| Species Reactivity  | Human                                                                                                                             |
| Tested Applications | ELISA, IHC; Recommended dilution: IHC:1:20-1:200                                                                                  |
| Form                | Liquid                                                                                                                            |
| Conjugate           | Non-conjugated                                                                                                                    |
| Storage Buffer      | Preservative: 0.03% Proclin 300<br>Constituents: 50% Glycerol, 0.01M PBS, PH 7.4                                                  |
| Purification Method | >95%, Protein G purified                                                                                                          |
| lsotype             | IgG                                                                                                                               |
| Clonality           | Polyclonal                                                                                                                        |
| Alias               | ADAM DEC1 (EC 3.4.24) (A disintegrin and metalloproteinase domain-like protein decysin-1) (ADAM-like protein decysin-1), ADAMDEC1 |
| Immunogen Species   | Homo sapiens (Human)                                                                                                              |
| Research Area       | Cell Biology                                                                                                                      |
| Target Names        | ADAMDEC1                                                                                                                          |
| Image               | Immunohistochemistry of paraffin-embedded                                                                                         |

Immunohistochemistry of paraffin-embedded human adrenal gland tissue using CSB-PA001297LA01HU at dilution of 1:100

1