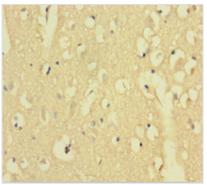

## **AFTPH Antibody**

| Product Code        | CSB-PA001422LA01HU                                                               |
|---------------------|----------------------------------------------------------------------------------|
| Storage             | Upon receipt, store at -20°C or -80°C. Avoid repeated freeze.                    |
| Uniprot No.         | Q6ULP2                                                                           |
| Immunogen           | Recombinant Human Aftiphilin protein (752-889AA)                                 |
| Raised In           | Rabbit                                                                           |
| Species Reactivity  | Human                                                                            |
| Tested Applications | ELISA, IHC; Recommended dilution: IHC:1:20-1:200                                 |
| Form                | Liquid                                                                           |
| Conjugate           | Non-conjugated                                                                   |
| Storage Buffer      | Preservative: 0.03% Proclin 300<br>Constituents: 50% Glycerol, 0.01M PBS, PH 7.4 |
| Purification Method | >95%, Protein G purified                                                         |
| lsotype             | lgG                                                                              |
| Clonality           | Polyclonal                                                                       |
| Alias               | Aftiphilin, AFTPH, AFTH                                                          |
| Immunogen Species   | Homo sapiens (Human)                                                             |
| Research Area       | Signal Transduction                                                              |
| Target Names        | AFTPH                                                                            |
| Image               | Immunohistochemistry of paraffin-embedded                                        |

Immunohistochemistry of paraffin-embedded human brain tissue using CSB-PA001422LA01HU at dilution of 1:100

1