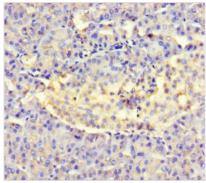

## AMTN Antibody

| Product Code               | CSB-PA001685LA01HU                                                               |
|----------------------------|----------------------------------------------------------------------------------|
| Storage                    | Upon receipt, store at -20°C or -80°C. Avoid repeated freeze.                    |
| Uniprot No.                | Q6UX39                                                                           |
| Immunogen                  | Recombinant Human Amelotin protein (17-209AA)                                    |
| Raised In                  | Rabbit                                                                           |
| Species Reactivity         | Human                                                                            |
| <b>Tested Applications</b> | ELISA, IHC; Recommended dilution: IHC:1:20-1:200                                 |
| Form                       | Liquid                                                                           |
| Conjugate                  | Non-conjugated                                                                   |
| Storage Buffer             | Preservative: 0.03% Proclin 300<br>Constituents: 50% Glycerol, 0.01M PBS, PH 7.4 |
| Purification Method        | >95%, Protein G purified                                                         |
| Isotype                    | IgG                                                                              |
| Clonality                  | Polyclonal                                                                       |
| Alias                      | Amelotin, AMTN                                                                   |
| Immunogen Species          | Homo sapiens (Human)                                                             |
| Research Area              | Signal Transduction                                                              |
| Target Names               | AMTN                                                                             |
| Image                      | Immunchistechemistry of paroffin embedded                                        |

Immunohistochemistry of paraffin-embedded human pancreatic tissue using CSB-PA001685LA01HU at dilution of 1:100

1