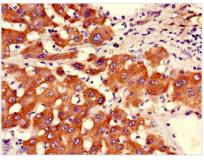

Immunohistochemistry of paraffin-embedded human liver tissue using CSB-PA002208LA01HU at dilution of 1:100

Immunohistochemistry of paraffin-embedded human liver cancer using CSB-PA002208LA01HU at dilution of 1:100