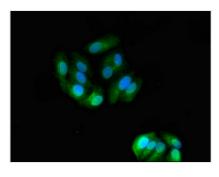

## **CUSABIO TECHNOLOGY LLC**

🕜 Tel: +1-301-363-4651 🛛 🖂 Email: cusabio@cusabio.com 🙆 Website: www.cusabio.com 🧉

Immunofluorescent analysis of HepG2 cells using CSB-PA002208LA01HU at dilution of 1:100 and Alexa Fluor 488-congugated AffiniPure Goat Anti-Rabbit IgG(H+L)