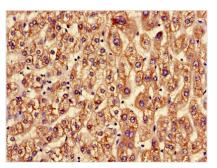

Immunohistochemistry of paraffin-embedded human liver tissue using CSB-PA002208LA01HU at dilution of 1:100

Immunohistochemistry of paraffin-embedded human liver cancer using CSB-PA002208LA01HU at dilution of 1:100