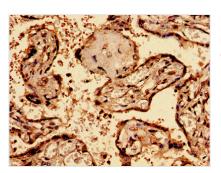

Immunohistochemistry analysis of human pancreatic cancer using CSB-PA002683EA01HU at dilution of 1:100

Immunohistochemistry analysis of human placenta tissue using CSB-PA002683EA01HU at dilution of 1:100