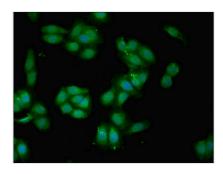

## **CUSABIO TECHNOLOGY LLC**

🕜 Tel: +1-301-363-4651 🛛 🖂 Email: cusabio@cusabio.com 🙆 Website: www.cusabio.com 🧉

Immunofluorescent analysis of HepG2 cells using CSB-PA002683EA01HU at dilution of 1:100 and Alexa Fluor 488-congugated AffiniPure Goat Anti-Rabbit IgG(H+L)