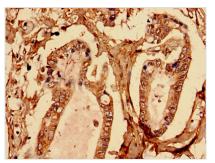

Immunohistochemistry analysis of human pancreatic cancer using CSB-PA002683EA01HU at dilution of 1:100

Immunohistochemistry analysis of human placenta tissue using CSB-PA002683EA01HU at dilution of 1:100