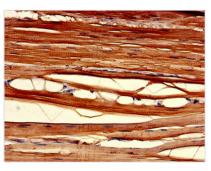

Image

Immunohistochemistry of paraffin-embedded human skeletal muscle tissue using CSB-PA005547LA01HU at dilution of 1:100

Immunofluorescent analysis of HepG2 cells using CSB-PA005547LA01HU at dilution of 1:100 and Alexa Fluor 488-congugated AffiniPure Goat Anti-Rabbit IgG(H+L)