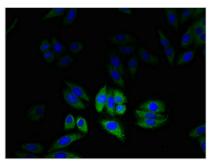

Image

Immunohistochemistry of paraffin-embedded human skeletal muscle tissue using CSB-PA005547LA01HU at dilution of 1:100

Immunofluorescent analysis of HepG2 cells using CSB-PA005547LA01HU at dilution of 1:100 and Alexa Fluor 488-congugated AffiniPure Goat Anti-Rabbit IgG(H+L)