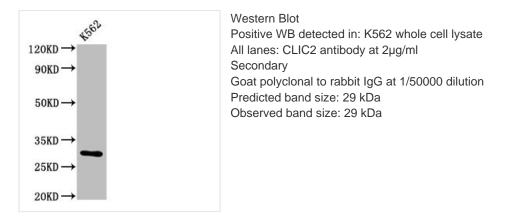

## CLIC2 Antibody

| Product Code        | CSB-PA005547LA01HU                                                                       |
|---------------------|------------------------------------------------------------------------------------------|
| Storage             | Upon receipt, store at -20°C or -80°C. Avoid repeated freeze.                            |
| Uniprot No.         | O15247                                                                                   |
| Immunogen           | Recombinant Human Chloride intracellular channel protein 2 protein (53-247AA)            |
| Raised In           | Rabbit                                                                                   |
| Species Reactivity  | Human                                                                                    |
| Tested Applications | ELISA, WB, IHC, IF; Recommended dilution: WB:1:500-1:5000, IHC:1:20-1:200, IF:1:50-1:200 |
| Form                | Liquid                                                                                   |
| Conjugate           | Non-conjugated                                                                           |
| Storage Buffer      | Preservative: 0.03% Proclin 300<br>Constituents: 50% Glycerol, 0.01M PBS, PH 7.4         |
| Purification Method | >95%, Protein G purified                                                                 |
| Isotype             | lgG                                                                                      |
| Clonality           | Polyclonal                                                                               |
| Alias               | Chloride intracellular channel protein 2 (XAP121), CLIC2                                 |
| Immunogen Species   | Homo sapiens (Human)                                                                     |
| Research Area       | Signal Transduction                                                                      |
| Target Names        | CLIC2                                                                                    |
| Imaga               |                                                                                          |