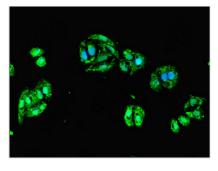

Immunohistochemistry of paraffin-embedded human liver tissue using CSB-PA006576LA01HU at dilution of 1:100

Immunofluorescent analysis of HepG2 cells using CSB-PA006576LA01HU at dilution of 1:100 and Alexa Fluor 488-congugated AffiniPure Goat Anti-Rabbit IgG(H+L)