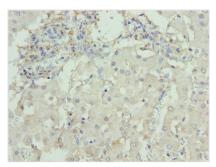

Immunohistochemistry of paraffin-embedded human liver tissue using CSB-PA006576LA01HU at dilution of 1:100

Immunofluorescent analysis of HepG2 cells using CSB-PA006576LA01HU at dilution of 1:100 and Alexa Fluor 488-congugated AffiniPure Goat Anti-Rabbit IgG(H+L)