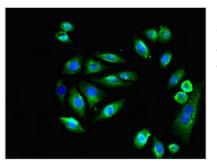

Immunohistochemistry of paraffin-embedded human kidney tissue using CSB-PA007648LA01HU at dilution of 1:100

Immunofluorescent analysis of A549 cells using CSB-PA007648LA01HU at dilution of 1:100 and Alexa Fluor 488-congugated AffiniPure Goat Anti-Rabbit IgG(H+L)