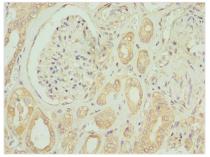

## EMP1 Antibody

| Product Code               | CSB-PA007648LA01HU                                                                                                 |
|----------------------------|--------------------------------------------------------------------------------------------------------------------|
| Storage                    | Upon receipt, store at -20°C or -80°C. Avoid repeated freeze.                                                      |
| Uniprot No.                | P54849                                                                                                             |
| Immunogen                  | Recombinant Human Epithelial membrane protein 1 protein (22-66AA)                                                  |
| Raised In                  | Rabbit                                                                                                             |
| Species Reactivity         | Human                                                                                                              |
| <b>Tested Applications</b> | ELISA, IHC, IF; Recommended dilution: IHC:1:20-1:200, IF:1:50-1:200                                                |
| Form                       | Liquid                                                                                                             |
| Conjugate                  | Non-conjugated                                                                                                     |
| Storage Buffer             | Preservative: 0.03% Proclin 300<br>Constituents: 50% Glycerol, 0.01M PBS, PH 7.4                                   |
| Purification Method        | Antigen Affinity Purified                                                                                          |
| Isotype                    | lgG                                                                                                                |
| Clonality                  | Polyclonal                                                                                                         |
| Alias                      | Epithelial membrane protein 1 (EMP-1) (CL-20) (Protein B4B) (Tumor-<br>associated membrane protein), EMP1, B4B TMP |
| Immunogen Species          | Homo sapiens (Human)                                                                                               |
| Research Area              | Others                                                                                                             |
| Target Names               | EMP1                                                                                                               |
| Image                      | Immunohistochemistry of paraffin-embedded                                                                          |

Immunohistochemistry of paraffin-embedded human kidney tissue using CSB-PA007648LA01HU at dilution of 1:100

Immunofluorescent analysis of A549 cells using CSB-PA007648LA01HU at dilution of 1:100 and Alexa Fluor 488-congugated AffiniPure Goat Anti-Rabbit IgG(H+L)