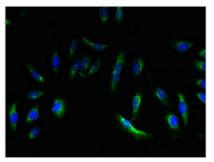

## EMP3 Antibody

| <b>Product Code</b>        | CSB-PA007650LA01HU                                                                                                |
|----------------------------|-------------------------------------------------------------------------------------------------------------------|
| Storage                    | Upon receipt, store at -20°C or -80°C. Avoid repeated freeze.                                                     |
| Uniprot No.                | P54852                                                                                                            |
| Immunogen                  | Recombinant Human Epithelial membrane protein 3 protein (25-65AA)                                                 |
| Raised In                  | Rabbit                                                                                                            |
| Species Reactivity         | Human, Mouse                                                                                                      |
| <b>Tested Applications</b> | ELISA, WB, IF; Recommended dilution: WB:1:1000-1:5000, IF:1:50-1:200                                              |
| Form                       | Liquid                                                                                                            |
| Conjugate                  | Non-conjugated                                                                                                    |
| Storage Buffer             | Preservative: 0.03% Proclin 300<br>Constituents: 50% Glycerol, 0.01M PBS, PH 7.4                                  |
| Purification Method        | >95%, Protein G purified                                                                                          |
| Isotype                    | IgG                                                                                                               |
| Clonality                  | Polyclonal                                                                                                        |
| Alias                      | Epithelial membrane protein 3 (EMP-3) (Hematopoietic neural membrane protein 1) (HNMP-1) (Protein YMP), EMP3, YMP |
| Immunogen Species          | Homo sapiens (Human)                                                                                              |
| Research Area              | Cancer                                                                                                            |
| Target Names               | EMP3                                                                                                              |
| Image                      | Immunofluorescent analysis of Hela cells using                                                                    |

Immunofluorescent analysis of Hela cells using CSB-PA007650LA01HU at dilution of 1:100 and Alexa Fluor 488-congugated AffiniPure Goat Anti-Rabbit IgG(H+L)