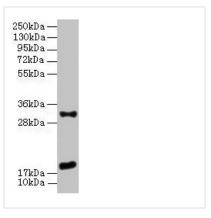

## **CUSABIO TECHNOLOGY LLC**

Western Blot

All lanes: EMP3 antibody at 3µg/ml + Mouse

heart tissue Secondary

Goat polyclonal to rabbit IgG at 1/10000 dilution

Predicted band size: 19 kDa Observed band size: 19, 31 kDa