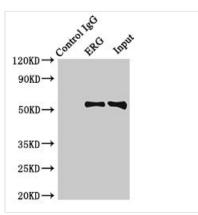

Immunoprecipitating ERG in Rat heart tissue Lane 1: Rabbit control IgG (1µg) instead of CSB-PA007781HA01HU in Rat heart tissue. For western blotting, a HRP-conjugated Protein G antibody was used as the secondary antibody (1/2000)

Lane 2: CSB-PA007781HA01HU (8µg) + Rat heart tissue (500µg)

Lane 3: Rat heart tissue (10µg)