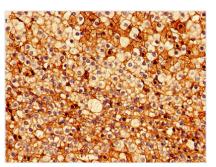

## **CUSABIO TECHNOLOGY LLC**

Immunohistochemistry of paraffin-embedded human adrenal gland tissue using CSB-PA007781HA01HU at dilution of 1:100

Immunofluorescent analysis of PC-3 cells using CSB-PA007781HA01HU at dilution of 1:100 and Alexa Fluor 488-congugated AffiniPure Goat Anti-Rabbit IgG(H+L)