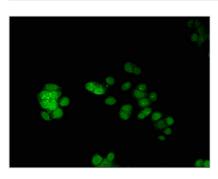

## **CUSABIO TECHNOLOGY LLC**

Immunohistochemistry of paraffin-embedded human adrenal gland tissue using CSB-PA007781HA01HU at dilution of 1:100

Immunofluorescent analysis of PC-3 cells using CSB-PA007781HA01HU at dilution of 1:100 and Alexa Fluor 488-congugated AffiniPure Goat Anti-Rabbit IgG(H+L)