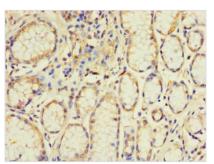

## **CUSABIO TECHNOLOGY LLC**

Immunohistochemistry of paraffin-embedded human stomach tissue using CSB-PA007876LA01HU at dilution of 1:100