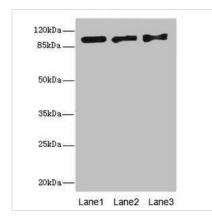

**Image** 

Western blot

All lanes: EXO1 antibody at 10μg/ml Lane 1: Hela whole cell lysate Lane 2: 293T whole cell lysate Lane 3: A549 whole cell lysate Secondary

Goat polyclonal to rabbit IgG at 1/10000 dilution

Predicted band size: 95, 90 kDa Observed band size: 95 kDa

Immunohistochemistry of paraffin-embedded human brain tissue using CSB-PA007876LA01HU at dilution of 1:100