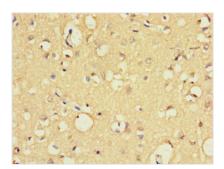

Predicted band size: 95, 90 kDa Observed band size: 95 kDa

Immunohistochemistry of paraffin-embedded human brain tissue using CSB-PA007876LA01HU at dilution of 1:100