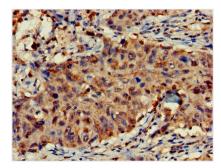

## FAM107A Antibody

| <b>Product Code</b>        | CSB-PA007987LA01HU                                                                                             |
|----------------------------|----------------------------------------------------------------------------------------------------------------|
| Storage                    | Upon receipt, store at -20°C or -80°C. Avoid repeated freeze.                                                  |
| Uniprot No.                | O95990                                                                                                         |
| Immunogen                  | Recombinant Human Actin-associated protein FAM107A protein (1-144AA)                                           |
| Raised In                  | Rabbit                                                                                                         |
| Species Reactivity         | Human                                                                                                          |
| <b>Tested Applications</b> | ELISA, IHC; Recommended dilution: IHC:1:20-1:200                                                               |
| Form                       | Liquid                                                                                                         |
| Conjugate                  | Non-conjugated                                                                                                 |
| Storage Buffer             | Preservative: 0.03% Proclin 300<br>Constituents: 50% Glycerol, 0.01M PBS, PH 7.4                               |
| Purification Method        | >95%, Protein G purified                                                                                       |
| Isotype                    | IgG                                                                                                            |
| Clonality                  | Polyclonal                                                                                                     |
| Alias                      | Actin-associated protein FAM107A (Down-regulated in renal cell carcinoma 1) (Protein TU3A), FAM107A, DRR1 TU3A |
| Immunogen Species          | Homo sapiens (Human)                                                                                           |
| Research Area              | Cell Biology                                                                                                   |
| Target Names               | FAM107A                                                                                                        |
| Image                      | Immunohistochemistry of paraffin-embedded                                                                      |

Immunohistochemistry of paraffin-embedded human lung cancer using CSB-PA007987LA01HU at dilution of 1:100