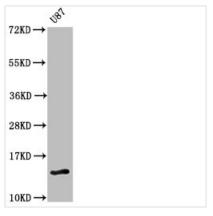

## **CUSABIO TECHNOLOGY LLC**

Western Blot

Positive WB detected in: U87 whole cell lysate

All lanes: RTL8C antibody at 3µg/ml

Secondary

Goat polyclonal to rabbit IgG at 1/50000 dilution

Predicted band size: 14 kDa Observed band size: 14 kDa