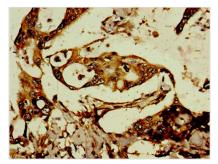

## RTL8C Antibody

| <b>Product Code</b>        | CSB-PA008044LA01HU                                                                                                       |
|----------------------------|--------------------------------------------------------------------------------------------------------------------------|
| Storage                    | Upon receipt, store at -20°C or -80°C. Avoid repeated freeze.                                                            |
| Uniprot No.                | A6ZKI3                                                                                                                   |
| Immunogen                  | Recombinant Human Retrotransposon Gag-like protein 8B protein (1-113AA)                                                  |
| Raised In                  | Rabbit                                                                                                                   |
| Species Reactivity         | Human                                                                                                                    |
| <b>Tested Applications</b> | ELISA, WB, IHC; Recommended dilution: WB:1:500-1:5000, IHC:1:20-1:200                                                    |
| Form                       | Liquid                                                                                                                   |
| Conjugate                  | Non-conjugated                                                                                                           |
| Storage Buffer             | Preservative: 0.03% Proclin 300<br>Constituents: 50% Glycerol, 0.01M PBS, PH 7.4                                         |
| <b>Purification Method</b> | >95%, Protein G purified                                                                                                 |
| Isotype                    | IgG                                                                                                                      |
| Clonality                  | Polyclonal                                                                                                               |
| Alias                      | Retrotransposon Gag-like protein 8B (Mammalian retrotransposon derived protein 8C), RTL8C, CXX1 FAM127A MAR8 MAR8C MART8 |
| Immunogen Species          | Homo sapiens (Human)                                                                                                     |
| Research Area              | Cell Biology                                                                                                             |
| Target Names               | RTL8C                                                                                                                    |
| Image                      | Immunohistochemistry of paraffin-embedded                                                                                |

Immunohistochemistry of paraffin-embedded human pancreatic cancer using CSB-PA008044LA01HU at dilution of 1:100