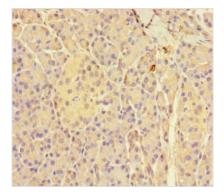

Immunohistochemistry of paraffin-embedded human pancreatic tissue using CSB-PA009628LA01HU at dilution of 1:100

Immunofluorescent analysis of HepG2 cells using CSB-PA009628LA01HU at dilution of 1:100 and Alexa Fluor 488-congugated AffiniPure Goat Anti-Rabbit IgG(H+L)