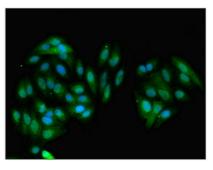

Immunohistochemistry of paraffin-embedded human pancreatic tissue using CSB-PA009628LA01HU at dilution of 1:100

Immunofluorescent analysis of HepG2 cells using CSB-PA009628LA01HU at dilution of 1:100 and Alexa Fluor 488-congugated AffiniPure Goat Anti-Rabbit IgG(H+L)