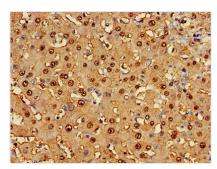

## **GSTA1** Antibody

| <b>Product Code</b>        | CSB-PA009970LA01HU                                                                                                                                                                                 |
|----------------------------|----------------------------------------------------------------------------------------------------------------------------------------------------------------------------------------------------|
| Storage                    | Upon receipt, store at -20°C or -80°C. Avoid repeated freeze.                                                                                                                                      |
| Uniprot No.                | P08263                                                                                                                                                                                             |
| Immunogen                  | Recombinant Human Glutathione S-transferase A1 protein (2-222AA)                                                                                                                                   |
| Raised In                  | Rabbit                                                                                                                                                                                             |
| Species Reactivity         | Human                                                                                                                                                                                              |
| <b>Tested Applications</b> | ELISA, IHC, IF; Recommended dilution: IHC:1:20-1:200, IF:1:50-1:200                                                                                                                                |
| Form                       | Liquid                                                                                                                                                                                             |
| Conjugate                  | Non-conjugated                                                                                                                                                                                     |
| Storage Buffer             | Preservative: 0.03% Proclin 300<br>Constituents: 50% Glycerol, 0.01M PBS, PH 7.4                                                                                                                   |
| <b>Purification Method</b> | >95%, Protein G purified                                                                                                                                                                           |
| Isotype                    | IgG                                                                                                                                                                                                |
| Clonality                  | Polyclonal                                                                                                                                                                                         |
| Alias                      | Glutathione S-transferase A1 (EC 2.5.1.18) (GST HA subunit 1) (GST classalpha member 1) (GST-epsilon) (GSTA1-1) (GTH1) [Cleaved into: Glutathione S-transferase A1, N-terminally processed], GSTA1 |
| Immunogen Species          | Homo sapiens (Human)                                                                                                                                                                               |
| Research Area              | Signal Transduction                                                                                                                                                                                |
| Target Names               | GSTA1                                                                                                                                                                                              |
| Image                      | Immunohistochemistry of paraffin-embedded                                                                                                                                                          |

Immunohistochemistry of paraffin-embedded human liver cancer using CSB-PA009970LA01HU at dilution of 1:100

Immunofluorescent analysis of HepG2 cells using CSB-PA009970LA01HU at dilution of 1:100 and Alexa Fluor 488-congugated AffiniPure Goat Anti-Rabbit IgG(H+L)