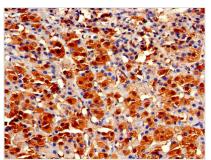

## **CUSABIO TECHNOLOGY LLC**

Immunohistochemistry of paraffin-embedded human adrenal gland tissue using CSB-PA009970LA01HU at dilution of 1:100