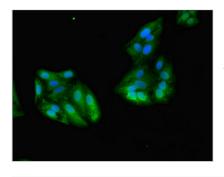

Immunohistochemistry of paraffin-embedded human liver cancer using CSB-PA009970LA01HU at dilution of 1:100

Immunofluorescent analysis of HepG2 cells using CSB-PA009970LA01HU at dilution of 1:100 and Alexa Fluor 488-congugated AffiniPure Goat Anti-Rabbit IgG(H+L)