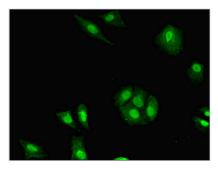

Immunohistochemistry of paraffin-embedded human liver tissue using CSB-PA010091LA01HU at dilution of 1:100

Immunofluorescent analysis of MCF-7 cells using CSB-PA010091LA01HU at dilution of 1:100 and Alexa Fluor 488-congugated AffiniPure Goat Anti-Rabbit IgG(H+L)