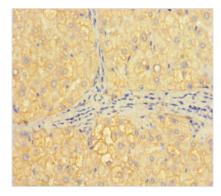

Immunohistochemistry of paraffin-embedded human liver tissue using CSB-PA010091LA01HU at dilution of 1:100

Immunofluorescent analysis of MCF-7 cells using CSB-PA010091LA01HU at dilution of 1:100 and Alexa Fluor 488-congugated AffiniPure Goat Anti-Rabbit IgG(H+L)