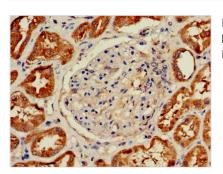

## HIST2H2AC Antibody

| <b>Product Code</b>        | CSB-PA010445LA01HU                                                               |
|----------------------------|----------------------------------------------------------------------------------|
| Storage                    | Upon receipt, store at -20°C or -80°C. Avoid repeated freeze.                    |
| Uniprot No.                | Q16777                                                                           |
| Immunogen                  | Recombinant Human Histone H2A type 2-C protein (2-129AA)                         |
| Raised In                  | Rabbit                                                                           |
| Species Reactivity         | Human                                                                            |
| <b>Tested Applications</b> | ELISA, IHC; Recommended dilution: IHC:1:20-1:200                                 |
| Form                       | Liquid                                                                           |
| Conjugate                  | Non-conjugated                                                                   |
| Storage Buffer             | Preservative: 0.03% Proclin 300<br>Constituents: 50% Glycerol, 0.01M PBS, PH 7.4 |
| Purification Method        | >95%, Protein G purified                                                         |
| Isotype                    | IgG                                                                              |
| Clonality                  | Polyclonal                                                                       |
| Alias                      | Histone H2A type 2-C (Histone H2A-GL101) (Histone H2A/q), HIST2H2AC, H2AFQ       |
| Immunogen Species          | Homo sapiens (Human)                                                             |
| Research Area              | Others                                                                           |
| Target Names               | HIST2H2AC                                                                        |
| Image                      | Immunohistochemistry of paraffin-emhedded                                        |

Immunohistochemistry of paraffin-embedded human testis tissue using CSB-PA010445LA01HU at dilution of 1:100

Immunohistochemistry of paraffin-embedded human kidney tissue using CSB-PA010445LA01HU at dilution of 1:100