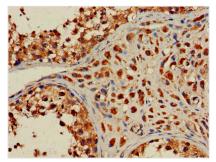

## HIST2H2AC Antibody

| <b>Product Code</b>        | CSB-PA010445LA01HU                                                               |
|----------------------------|----------------------------------------------------------------------------------|
| Storage                    | Upon receipt, store at -20°C or -80°C. Avoid repeated freeze.                    |
| Uniprot No.                | Q16777                                                                           |
| Immunogen                  | Recombinant Human Histone H2A type 2-C protein (2-129AA)                         |
| Raised In                  | Rabbit                                                                           |
| Species Reactivity         | Human                                                                            |
| <b>Tested Applications</b> | ELISA, IHC; Recommended dilution: IHC:1:20-1:200                                 |
| Form                       | Liquid                                                                           |
| Conjugate                  | Non-conjugated                                                                   |
| Storage Buffer             | Preservative: 0.03% Proclin 300<br>Constituents: 50% Glycerol, 0.01M PBS, PH 7.4 |
| Purification Method        | >95%, Protein G purified                                                         |
| Isotype                    | IgG                                                                              |
| Clonality                  | Polyclonal                                                                       |
| Alias                      | Histone H2A type 2-C (Histone H2A-GL101) (Histone H2A/q), HIST2H2AC, H2AFQ       |
| Immunogen Species          | Homo sapiens (Human)                                                             |
| Research Area              | Others                                                                           |
| Target Names               | HIST2H2AC                                                                        |
| Image                      | Immunohistochemistry of paraffin-emhedded                                        |

Immunohistochemistry of paraffin-embedded human testis tissue using CSB-PA010445LA01HU at dilution of 1:100

Immunohistochemistry of paraffin-embedded human kidney tissue using CSB-PA010445LA01HU at dilution of 1:100