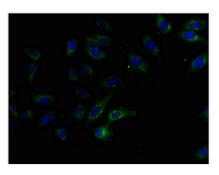

## **CUSABIO TECHNOLOGY LLC**

Immunofluorescent analysis of Hela cells using CSB-PA012262LA01HU at dilution of 1:100 and Alexa Fluor 488-congugated AffiniPure Goat Anti-Rabbit IgG(H+L)

Immunohistochemistry of paraffin-embedded human pancreatic tissue using CSB-PA012262LA01HU at dilution of 1:100