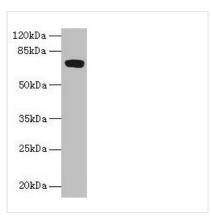

Western blot

All lanes: FAM234B antibody at 6µg/ml + Human

placenta tissue

Goat polyclonal to rabbit IgG at 1/10000 dilution

Predicted band size: 68 kDa Observed band size: 68 kDa