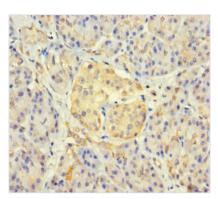

## **CUSABIO TECHNOLOGY LLC**

Immunofluorescent analysis of Hela cells using CSB-PA012262LA01HU at dilution of 1:100 and Alexa Fluor 488-congugated AffiniPure Goat Anti-Rabbit IgG(H+L)

Immunohistochemistry of paraffin-embedded human pancreatic tissue using CSB-PA012262LA01HU at dilution of 1:100