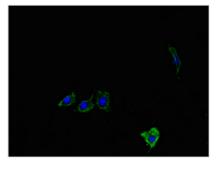

## Lypla1 Antibody

| <b>Product Code</b>        | CSB-PA013268LA01MO                                                                                                                 |
|----------------------------|------------------------------------------------------------------------------------------------------------------------------------|
| Storage                    | Upon receipt, store at -20°C or -80°C. Avoid repeated freeze.                                                                      |
| Uniprot No.                | P97823                                                                                                                             |
| Immunogen                  | Recombinant Mouse Acyl-protein thioesterase 1 protein (1-230AA)                                                                    |
| Raised In                  | Rabbit                                                                                                                             |
| Species Reactivity         | Mouse                                                                                                                              |
| <b>Tested Applications</b> | ELISA, IF; Recommended dilution: IF:1:50-1:200                                                                                     |
| Form                       | Liquid                                                                                                                             |
| Conjugate                  | Non-conjugated                                                                                                                     |
| Storage Buffer             | Preservative: 0.03% Proclin 300<br>Constituents: 50% Glycerol, 0.01M PBS, PH 7.4                                                   |
| <b>Purification Method</b> | >95%, Protein G purified                                                                                                           |
| Isotype                    | IgG                                                                                                                                |
| Clonality                  | Polyclonal                                                                                                                         |
| Alias                      | Acyl-protein thioesterase 1 (APT-1) (EC 3.1.2) (Lysophospholipase 1) (Lysophospholipase I) (LPL-I) (LysoPLA I), Lypla1, Apt1 Pla1a |
| Immunogen Species          | Mus musculus (Mouse)                                                                                                               |
| Research Area              | Signal Transduction                                                                                                                |
| Target Names               | Lypla1                                                                                                                             |
| Image                      | Immunofluorescent analysis of Hela cells using                                                                                     |

Immunofluorescent analysis of Hela cells using CSB-PA013268LA01MO at dilution of 1:100 and Alexa Fluor 488-congugated AffiniPure Goat Anti-Rabbit IgG(H+L)