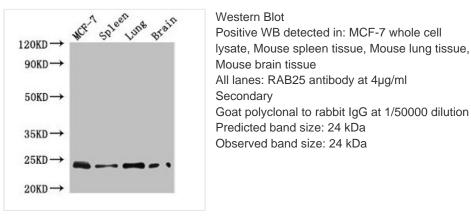

| lgG                                                                                      |
| Clonality           | Polyclonal                                                                               |
| Alias               | Ras-related protein Rab-25 (CATX-8), RAB25, CATX8                                        |
| Immunogen Species   | Homo sapiens (Human)                                                                     |
| Research Area       | Signal Transduction                                                                      |
| Target Names        | RAB25                                                                                    |
| Imago               |                                                                                          |

## Image



1



## CUSABIO TECHNOLOGY LLC

🕜 Tel: +1-301-363-4651 🛛 🖂 Email: cusabio@cusabio.com 🥥 Website: www.cusabio.com 🍙



Immunohistochemistry of paraffin-embedded human testis tissue using CSB-PA019175LA01HU at dilution of 1:100



Immunofluorescent analysis of Hela cells using CSB-PA019175LA01HU at dilution of 1:100 and Alexa Fluor 488-congugated AffiniPure Goat Anti-Rabbit IgG(H+L)