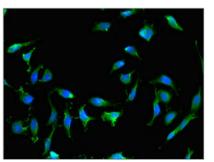

Immunofluorescent analysis of Hela cells using CSB-PA019175LA01HU at dilution of 1:100 and Alexa Fluor 488-congugated AffiniPure Goat Anti-Rabbit IgG(H+L)