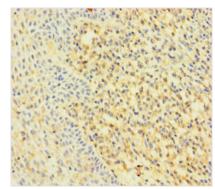

Immunohistochemistry of paraffin-embedded human tonsil tissue using CSB-PA019248LA01HU at dilution of 1:100