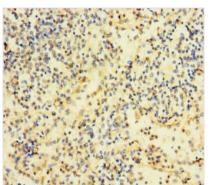

## **CUSABIO TECHNOLOGY LLC**

Immunohistochemistry of paraffin-embedded human spleen tissue using CSB-PA019248LA01HU at dilution of 1:100