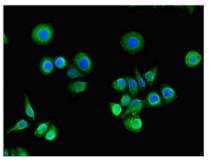

## **CUSABIO TECHNOLOGY LLC**

Immunofluorescent analysis of PC-3 cells using CSB-PA019346LA01HU at dilution of 1:100 and Alexa Fluor 488-congugated AffiniPure Goat Anti-Rabbit IgG(H+L)