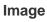

Western Blot

Positive WB detected in: Hela whole cell lysate,

Mouse brain tissue

All lanes: RASA1 antibody at 3.5µg/ml

Secondary

Goat polyclonal to rabbit IgG at 1/50000 dilution

Predicted band size: 117, 101, 59, 102 kDa

Observed band size: 117 kDa