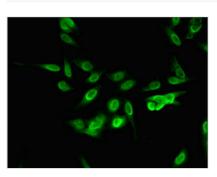

## **CUSABIO TECHNOLOGY LLC**

Immunohistochemistry of paraffin-embedded human lung cancer using CSB-PA019400LA01HU at dilution of 1:100

Immunofluorescent analysis of Hela cells using CSB-PA019400LA01HU at dilution of 1:100 and Alexa Fluor 488-congugated AffiniPure Goat Anti-Rabbit IgG(H+L)