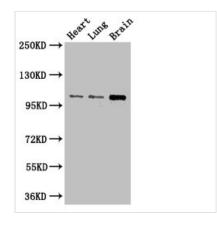

Western Blot

Positive WB detected in: Mouse heart tissue, Mouse lung tissue, Mouse brain tissue All lanes: RBM10 antibody at 3µg/ml

Goat polyclonal to rabbit IgG at 1/50000 dilution

Predicted band size: 104, 95, 111 kDa

Observed band size: 104 kDa