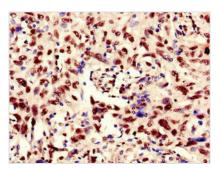

## **CUSABIO TECHNOLOGY LLC**

Immunohistochemistry of paraffin-embedded human lung cancer using CSB-PA019400LA01HU at dilution of 1:100

Immunofluorescent analysis of Hela cells using CSB-PA019400LA01HU at dilution of 1:100 and Alexa Fluor 488-congugated AffiniPure Goat Anti-Rabbit IgG(H+L)