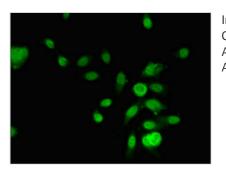

Image

Immunofluorescent analysis of Hela cells using CSB-PA019517LA01HU at dilution of 1:100 and Alexa Fluor 488-congugated AffiniPure Goat Anti-Rabbit IgG(H+L)

Immunohistochemistry of paraffin-embedded human pancreatic tissue using CSB-PA019517LA01HU at dilution of 1:100