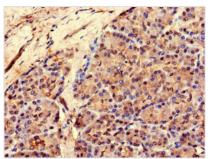

Image

Immunofluorescent analysis of Hela cells using CSB-PA019517LA01HU at dilution of 1:100 and Alexa Fluor 488-congugated AffiniPure Goat Anti-Rabbit IgG(H+L)

Immunohistochemistry of paraffin-embedded human pancreatic tissue using CSB-PA019517LA01HU at dilution of 1:100